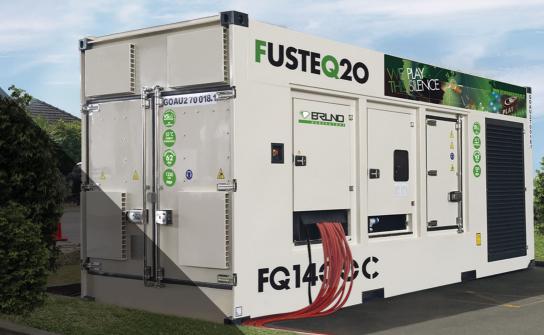

For many years Bruno have produced reliable and robust diesel generators which have now become the first choice for the biggest names in rental hire fleets.

Innovative canopy and independent cooling system designs means lower fuel consumption and industry leading noise output levels (as low as 52dBa @ 7mtr).

## DDSL/Westac

Acquired by Bruno over recent years these two companies have, over many years, gained a solid reputation for building bespoke diesel and gas powered generator sets which are now commissioned and installed around the world.