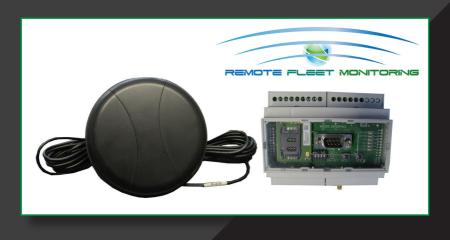

## **RFM**

RFM (Remote Fleet Monitoring) gives you the ability to monitor and control enabled and connected plant from anywhere in the world from your PC, laptop or smartphone.