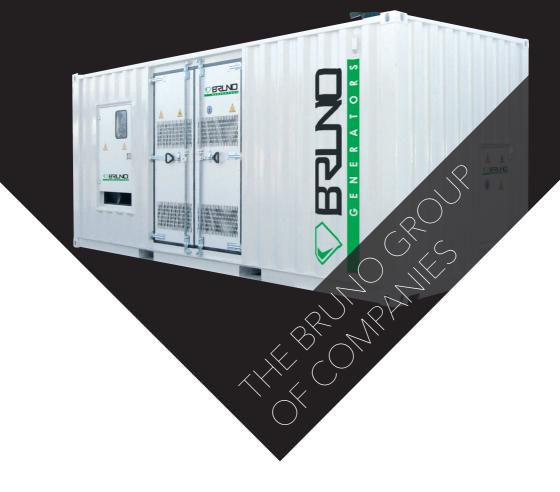

BRINGING YOU POWER GENERATION
AND LIGHTING PRODUCTS
FROM 6kVA TO 5MW

THE BRUNO GROUP OF COMPANIES

The combination of Bruno innovative design and manufacturing expertise with the DDSL and Westac special build pedigree delivers outstanding customer choice.

For many years Bruno have produced reliable and robust diesel generators which have now become the first choice for the biggest names in rental hire fleets.

Innovative canopy and independent cooling system designs means lower fuel consumption and industry leading noise output levels (as low as 52dBa @ 7mtr).