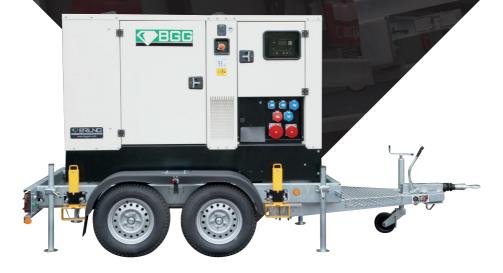

For many years Bruno have produced reliable and robust diesel generators which have now become the first choice for the biggest names in rental hire fleets.

Innovative canopy and independent cooling system designs means lower fuel consumption and industry leading noise output levels (as low as 52dBa @ 7mtr).

## DDSL/Westac

Acquired by Bruno over recent years these two companies have, over many years, gained a solid reputation for building bespoke diesel and gas powered generator sets which are now commissioned and installed around the world.