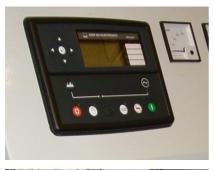

## **RFM**

RFM (Remote Fleet Monitoring) gives you the ability to monitor and control enabled and connected plant from anywhere in the world from your PC, laptop or smartphone.