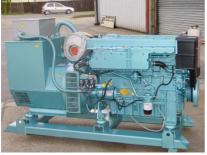

For many years Bruno have produced reliable and robust diesel generators which have now become the first choice for the biggest names in rental hire fleets.

Innovative canopy and independent cooling system designs means lower fuel consumption and industry leading noise output levels (as low as 52dBa @ 7mtr).

## DDSL/Westac

Acquired by Bruno over recent years these two companies have, over many years, gained a solid reputation for building bespoke diesel and gas powered generator sets which are now commissioned and installed around the world.