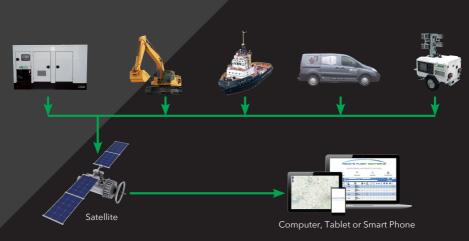

## **RFM**

RFM (Remote Fleet Monitoring) gives you the ability to monitor and control enabled and connected plant from anywhere in the world from your PC, laptop or smartphone.