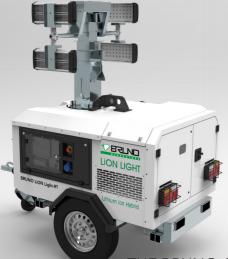

## DDSL O WPL

Metal halide, LED and Lithium Ion LED Hybrid.

A range of lighting towers which provide all users the perfect solution for their lighting requirements.

LED lights offer 40% more light than standard Metal Halide and use 60% less fuel.

Hybrid LED lights provide up to 10 hours of battery power (80% DoD) with 2.5 hours recharge and an autonomy of 60 days.

All lighting towers have: Galvanised canopies, fully hydraulic to 9 metre masts, Fit 10 to a 40' trailer, PTO and are fully bunded.