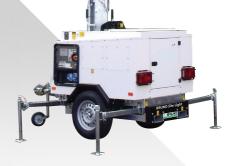

## DDSL O WPL

Metal halide, LED and Lithium Ion LED Hybrid.

A range of lighting towers which provide all users the perfect solution for their lighting requirements.

LED lights offer 40% more light than standard Metal Halide and use 60% less fuel.

Hybrid LED lights provide up to 10 hours of battery power (80% DoD) with 2.5 hours recharge and an autonomy of 60 days.

All lighting towers have: Galvanised canopies, fully hydraulic to 9 metre masts, Fit 10 to a 40' trailer, PTO and are fully bunded.