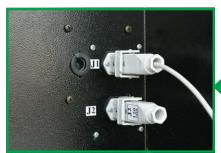

Motorized circuit breaker for synchronization of generating sets

Synchronizing connectors

#### Q7520S/Q8620S

 Power terminal board for synchronization with the mains