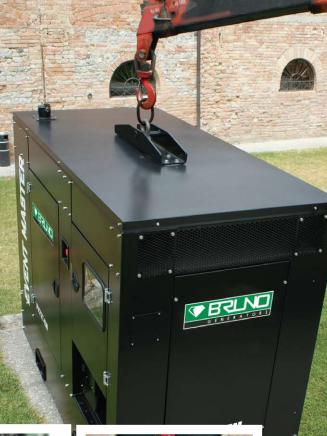

# **EASY HANDLING**

The **EVENT MASTER** generating sets are designed to allow EASE OF HANDLING.

They can be easily moved with a forklift or a crane through their central lifting eye. Their baseframe is also equipped with drag points and bumpers.

Baseframe protection

Central lifting eye