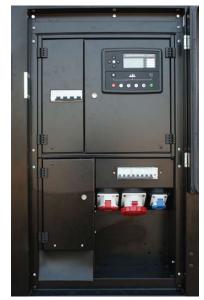

treatment

heater

▲ Alternator butadienic protective ▲ Alternator anti-condensation ▲ Excitation device allowing 300% current for 10s

▲ Distribution board with sockets kit and power busbar

▲ Adjustable ELCB

▲ ELCB ON/OFF key switch

Power locks

▲ Non UE sockets