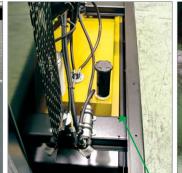

#### **BUNDED FUEL TANK**

These generating sets are equipped with A FULLY WITHDRAWABLE FUEL TANK. Access points for easy inspection and fuel tank cleaning, with internal baffles to prevent excessive fuel sloshing, are available on request. The fuel tanks are tested in a watertight container to check possible fuel leakage.

▲ High quality vibration dampers

▲ Bund base alarm

Fuel leakage detection test