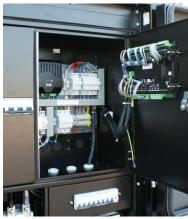

#### **LOAD SHARING CONTROL PANELS**

THE CONTROL PANELS Q7510S/Q8610S ALLOW THE SYNCHRONISATION OF UP TO 16 GENERATING SETS WITH LOAD SHARING.

**BRUNO** offers the opportunity to equip the **EVENT MASTER** generators with innovative and very compact synchronizing control panels (between generating sets or between generating set and mains) to create power stations with high power production and efficient load sharing among different generators.

Motorized circuit breaker for synchronization of generating sets

Synchronizing connectors