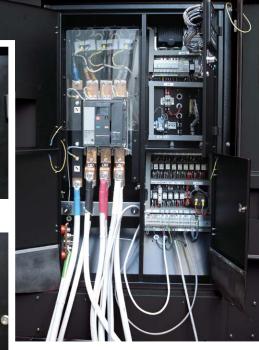

treatment

heater

▲ Alternator butadienic protective ▲ Alternator anti-condensation ▲ Excitation device allowing 300% current for 10s

▲ Distribution board with sockets kit and power busbar

▲ Adjustable ELCB

▲ ELCB ON/OFF key switch

Power locks

▲ Non UE sockets