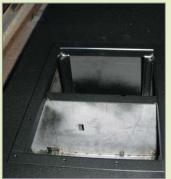

#### **BUNDED FUEL TANK**

These generating sets are equipped with A FULLY WITHDRAWABLE FUEL TANK. Access points for easy inspection and fuel tank cleaning, with internal baffles to prevent excessive fuel sloshing, are available on request. The fuel tanks are tested in a watertight container to check possible fuel leakage.

▲ High quality vibration dampers

▲ Bund base alarm

Fuel leakage detection test