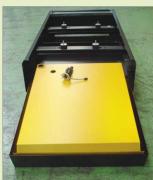

# **EASY HANDLING**

The **EVENT MASTER** generating sets are designed to allow EASE OF HANDLING.

They can be easily moved with a forklift or a crane through their central lifting eye. Their baseframe is also equipped with drag points and bumpers.

#### **HEAVY DUTY BASE FRAME**

REQUEST, THE **EVENT MASTER**SERIES CAN BE SUPPLIED WITH
A SPECIAL HEAVY DUTY BASE
FRAME, VERY SOLID AND WITH
DRAG POINTS FOR SAFE AND
EASY HANDLING ESPECIALLY ON
CONSTRUCTION SITES.