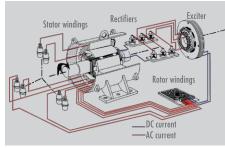

#### **LOAD SHARING CONTROL PANELS**

THE CONTROL PANELS Q7510S/Q8610S ALLOW THE SYNCHRONISATION OF UP TO 16 GENERATING SETS WITH LOAD SHARING.

**BRUNO** offers the opportunity to equip the **EVENT MASTER** generators with innovative and very compact synchronizing control panels (between generating sets or between generating set and mains) to create power stations with high power production and efficient load sharing among different generators.