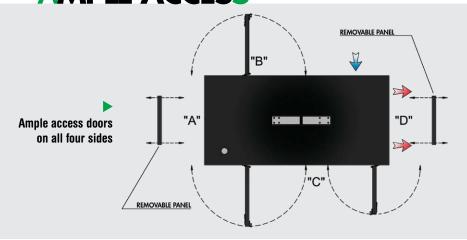

#### **AMPLE ACCESS**

Hot galvanized standard canopy

Powder coating

High servicing level for radiator cleaning

Easy access for maintenance operation