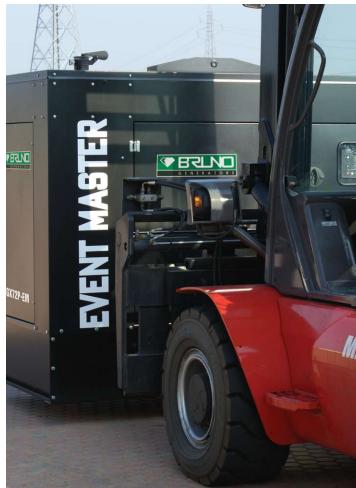

# **EASY HANDLING**

The **EVENT MASTER** generating sets are designed to allow EASE OF HANDLING.

They can be easily moved with a forklift or a crane through their central lifting eye. Their baseframe is also equipped with drag points and bumpers.

Drag points on heavy duty baseframe (option)

#### **HEAVY DUTY BASE FRAME**

REQUEST, THE **EVENT MASTER**SERIES CAN BE SUPPLIED WITH
A SPECIAL HEAVY DUTY BASE
FRAME, VERY SOLID AND WITH
DRAG POINTS FOR SAFE AND
EASY HANDLING ESPECIALLY ON
CONSTRUCTION SITES.

Baseframe protection

Central lifting eye