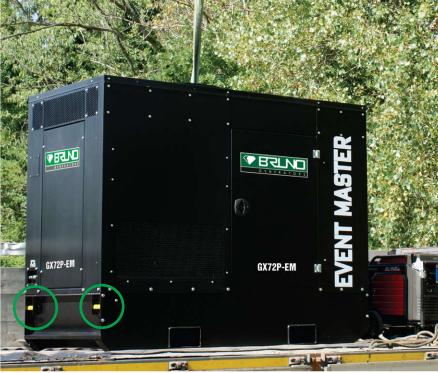

Drag points on heavy duty baseframe (option)

#### **HEAVY DUTY BASE FRAME**

REQUEST, THE **EVENT MASTER**SERIES CAN BE SUPPLIED WITH
A SPECIAL HEAVY DUTY BASE
FRAME, VERY SOLID AND WITH
DRAG POINTS FOR SAFE AND
EASY HANDLING ESPECIALLY ON
CONSTRUCTION SITES.

Baseframe protection

Central lifting eye