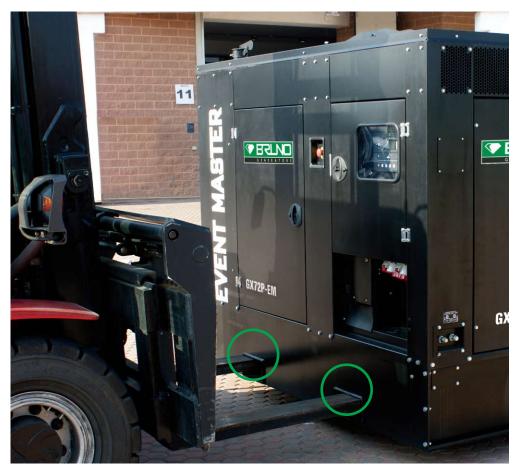

# **EASY HANDLING**

The **EVENT MASTER** generating sets are designed to allow EASE OF HANDLING.

They can be easily moved with a forklift or a crane through their central lifting eye. Their baseframe is also equipped with drag points and bumpers.

Drag points on heavy duty baseframe (option)