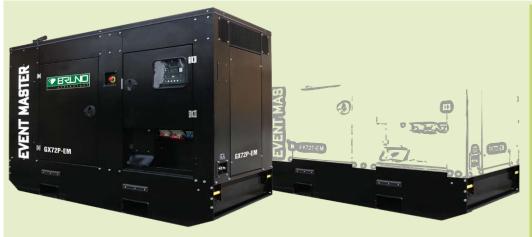

#### **HEAVY DUTY BASE FRAME**

REQUEST, THE **EVENT MASTER**SERIES CAN BE SUPPLIED WITH
A SPECIAL HEAVY DUTY BASE
FRAME, VERY SOLID AND WITH
DRAG POINTS FOR SAFE AND
EASY HANDLING ESPECIALLY ON
CONSTRUCTION SITES.