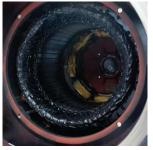

treatment

heater

▲ Alternator butadienic protective ▲ Alternator anti-condensation ▲ Excitation device allowing 300% current for 10s

▲ Distribution board with sockets kit and power busbar

▲ Adjustable ELCB