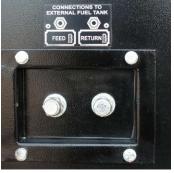

#### **BUNDED FUEL TANK**

These generating sets are equipped with A FULLY WITHDRAWABLE FUEL TANK. Access points for easy inspection and fuel tank cleaning, with internal baffles to prevent excessive fuel sloshing, are available on request. The fuel tanks are tested in a watertight container to check possible fuel leakage.

▲ High quality vibration dampers

▲ Bund base alarm

Fuel leakage detection test