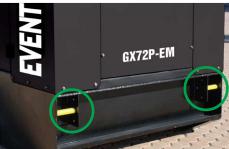

# **EASY HANDLING**

The **EVENT MASTER** generating sets are designed to allow EASE OF HANDLING.

They can be easily moved with a forklift or a crane through their central lifting eye. Their baseframe is also equipped with drag points and bumpers.

Drag points on heavy duty baseframe (option)