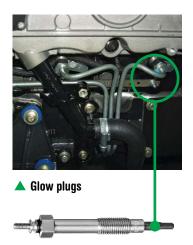

▲ Water separator filter Racor type

▲ Diesel-powered heater

▲ Electric engine water heater

▲ Electronic speed regulator