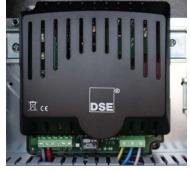

#### **LOAD SHARING CONTROL PANELS**

THE CONTROL PANELS Q7510S/Q8610S ALLOW THE SYNCHRONISATION OF UP TO 16 GENERATING SETS WITH LOAD SHARING.

**BRUNO** offers the opportunity to equip the **EVENT MASTER** generators with innovative and very compact synchronizing control panels (between generating sets or between generating set and mains) to create power stations with high power production and efficient load sharing among different generators.

# SYNCHRONISING CONTROL PANEL BETWEEN 1 GENERATING SET AND THE MAINS

The control panel Q7520S/Q8620S allows the synchronisation between 1 generating set and mains with peak shaving/looping, mains import/export control and soft load ramping to and from the mains supply.