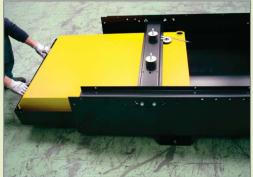

# **EASY HANDLING**

The **EVENT MASTER** generating sets are designed to allow EASE OF HANDLING.

They can be easily moved with a forklift or a crane through their central lifting eye. Their baseframe is also equipped with drag points and bumpers.

Drag points on heavy duty baseframe (option)

#### **HEAVY DUTY BASE FRAME**

REQUEST, THE **EVENT MASTER**SERIES CAN BE SUPPLIED WITH
A SPECIAL HEAVY DUTY BASE
FRAME, VERY SOLID AND WITH
DRAG POINTS FOR SAFE AND
EASY HANDLING ESPECIALLY ON
CONSTRUCTION SITES.

Baseframe protection

Central lifting eye