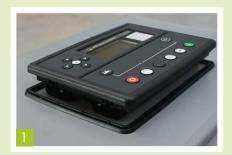

#### Q7510S/Q8610S

#### **LOAD SHARING CONTROL PANELS**

THE CONTROL PANELS Q7510S/Q8610S ALLOW THE SYNCHRONISATION OF UP TO 16 GENERATING SETS WITH LOAD SHARING.

**BRUNO** offers the opportunity to equip the **EVENT MASTER** generators with innovative and very compact synchronizing control panels (between generating sets or between generating set and mains) to create power stations with high power production and efficient load sharing among different generators.

#### **CONTROLS**

Stop/Reset - Auto - Test - Manual - Start - Lamp test/Mute - LCD Display Scroll - Circuit breaker control.