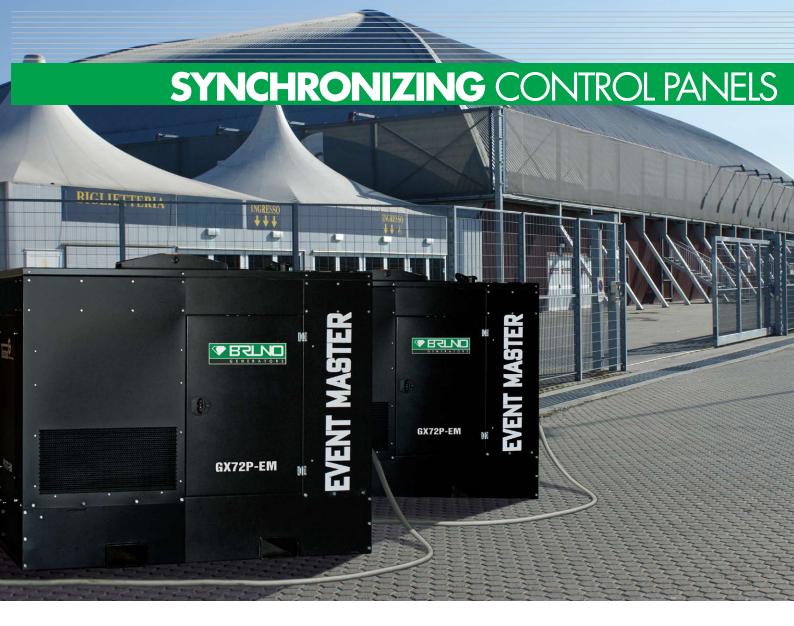

#### **LOAD SHARING CONTROL PANELS**

THE CONTROL PANELS Q7510S/Q8610S ALLOW THE SYNCHRONISATION OF UP TO 16 GENERATING SETS WITH LOAD SHARING.

**BRUNO** offers the opportunity to equip the **EVENT MASTER** generators with innovative and very compact synchronizing control panels (between generating sets or between generating set and mains) to create power stations with high power production and efficient load sharing among different generators.