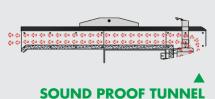

# EM SOUNDPROOF CANOPY

The special Bruno EVENT MASTER canopy is made of GALVANIZED STEEL which is pre-treated before being powder painted. The generators include internal DOUBLE RESIDENTIAL SILENCERS and SOUNDPROOFED TUNNELS.

This enables maximum noise reduction and more effective air flow.

The generators have been painted BLACK which is beneficial to applications in the film industry because the machines can be more readily hidden with photo editing applications.