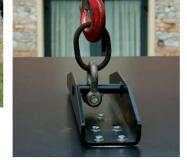

# **EASY HANDLING**

The **EVENT MASTER** generating sets are designed to allow EASE OF HANDLING.

They can be easily moved with a forklift or a crane through their central lifting eye. Their baseframe is also equipped with drag points and bumpers.

Baseframe protection

Central lifting eye