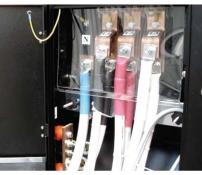

treatment

heater

▲ Alternator butadienic protective ▲ Alternator anti-condensation ▲ Excitation device allowing 300% current for 10s

▲ Distribution board with sockets kit and power busbar

▲ Adjustable ELCB

▲ ELCB ON/OFF key switch

Power locks

▲ Non UE sockets