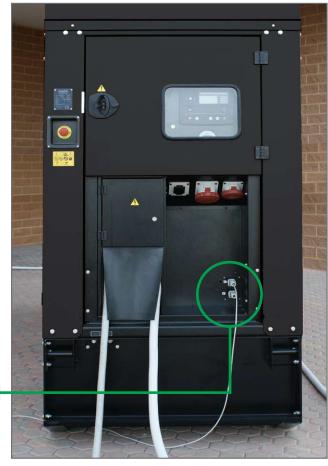

# **EASY HANDLING**

The **EVENT MASTER** generating sets are designed to allow EASE OF HANDLING.

They can be easily moved with a forklift or a crane through their central lifting eye. Their baseframe is also equipped with drag points and bumpers.

Baseframe protection

Central lifting eye