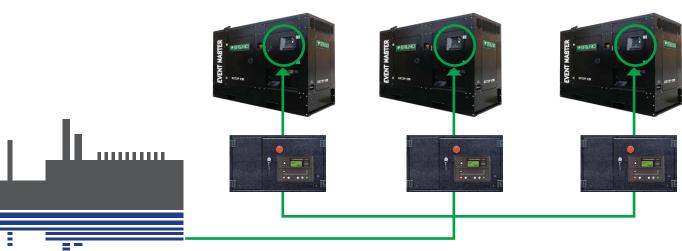

#### **LOAD SHARING CONTROL PANELS**

THE CONTROL PANELS Q7510S/Q8610S ALLOW THE SYNCHRONISATION OF UP TO 16 GENERATING SETS WITH LOAD SHARING.

**BRUNO** offers the opportunity to equip the **EVENT MASTER** generators with innovative and very compact synchronizing control panels (between generating sets or between generating set and mains) to create power stations with high power production and efficient load sharing among different generators.

Motorized circuit breaker for synchronization of generating sets

Synchronizing connectors