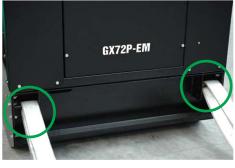

# **EASY HANDLING**

The **EVENT MASTER** generating sets are designed to allow EASE OF HANDLING.

They can be easily moved with a forklift or a crane through their central lifting eye. Their baseframe is also equipped with drag points and bumpers.

Drag points on heavy duty baseframe (option)