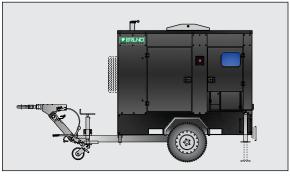

# MECHANICAL OPTIONS

▲ Single-axle road trailer

▲ Biaxial road trailer

▲ Oil extraction pump

▲ Oil extraction pump

▲ Bund base alarm

▲ Mechanical fuel level indicator

▲ Automatic fuel refilling kit