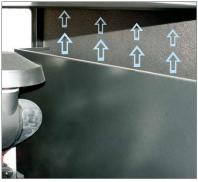

### **COOLING AIR FLOW**

Air flow conveyed inside a soundproofed tunnel

▲ Air inlet

▲ Bunded tank