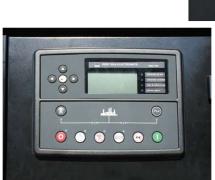

#### **CONTROLS**

Stop/Reset - Auto - Test - Manual - Start - Lamp test/Mute - LCD Display Scroll - Circuit breaker control.