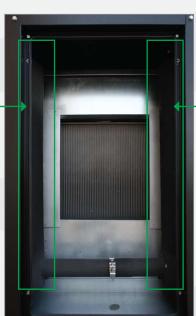

# EM SOUNDPROOF CANOPY

The special Bruno EVENT MASTER canopy is made of GALVANIZED STEEL which is pre-treated before being powder painted. The generators include internal DOUBLE RESIDENTIAL SILENCERS and SOUNDPROOFED TUNNELS.

This enables maximum noise reduction and more effective air flow.

The generators have been painted BLACK which is beneficial to applications in the film industry because the machines can be more readily hidden with photo editing applications.