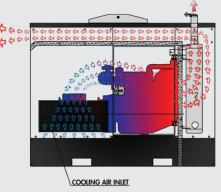

### **COOLING AIR FLOW**

Air flow conveyed inside a soundproofed tunnel

▲ Air inlet

▲ Bunded tank