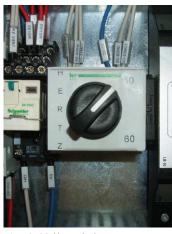

# EVENT MASTER

**IDEAL FOR THE** 

▲ 50-60 Hz switch

▲ Battery isolator switch

▲ Free maintenance battery

▲ Battery charger

▲ 440-220 Volt switch

▲ Easy access to the genset's controller