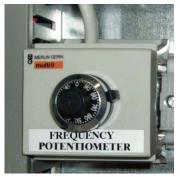

fuel leakage.







▲ High quality vibration dampers

▲ Bund base alarm



Fuel leakage detection test











#### **SAFETY AT FIRST**





BRUNO OFFERS A WIDE RANGE OF ACCESSORIES TO INCREASE THE LEVE OF SAFETY OF ITS MACHINES.





- IP65 control module protection
- 2 Grounding rod
- Door opening alarm
- Lockable access doors

▲ Water separator filter Racor type



▲ Diesel-powered heater



▲ Electric engine water heater





▲ Electronic speed regulator

# MECHANICAL OPTIONS





▲ Single-axle road trailer



▲ Biaxial road trailer







▲ Oil extraction pump



▲ Oil extraction pump



▲ Bund base alarm



▲ Mechanical fuel level indicator



▲ Automatic fuel refilling kit







▲ Divertor valve kit for external fuel tank

## **ELECTRICAL OPTIONS**



▲ Voltage potentiometer



▲ Frequency potentiometer

# EVENT MASTER



**IDEAL FOR THE** 



▲ 50-60 Hz switch



▲ Battery isolator switch





▲ Free maintenance battery



▲ Battery charger



▲ 440-220 Volt switch











▲ Easy access to the genset's controller



treatment



heater



▲ Alternator butadienic protective ▲ Alternator anti-condensation ▲ Excitation device allowing 300% current for 10s



▲ Distribution board with sockets kit and power busbar



▲ Adjustable ELCB



▲ ELCB ON/OFF key switch



Power locks



▲ Non UE sockets



#### Q7510S/Q8610S







#### **LOAD SHARING CONTROL PANELS**

THE CONTROL PANELS Q7510S/Q8610S ALLOW THE SYNCHRONISATION OF UP TO 16 GENERATING SETS WITH LOAD SHARING.



**BRUNO** offers the opportunity to equip the **EVENT MASTER** generators with innovative and