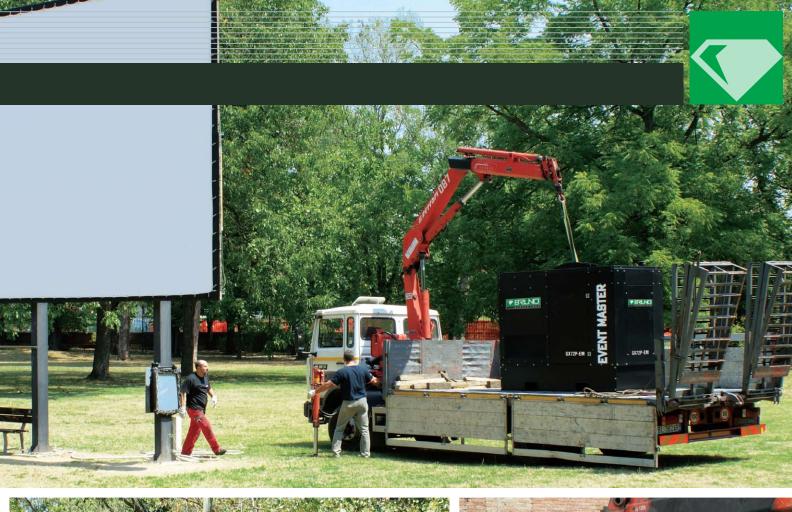

# **EASY HANDLING**

The **EVENT MASTER** generating sets are designed to allow EASE OF HANDLING.

They can be easily moved with a forklift or a crane through their central lifting eye. Their baseframe is also equipped with drag points and bumpers.

Drag points on heavy duty baseframe (option)

#### **HEAVY DUTY BASE FRAME**

REQUEST, THE **EVENT MASTER**SERIES CAN BE SUPPLIED WITH
A SPECIAL HEAVY DUTY BASE
FRAME, VERY SOLID AND WITH
DRAG POINTS FOR SAFE AND
EASY HANDLING ESPECIALLY ON
CONSTRUCTION SITES.

Baseframe protection

Central lifting eye