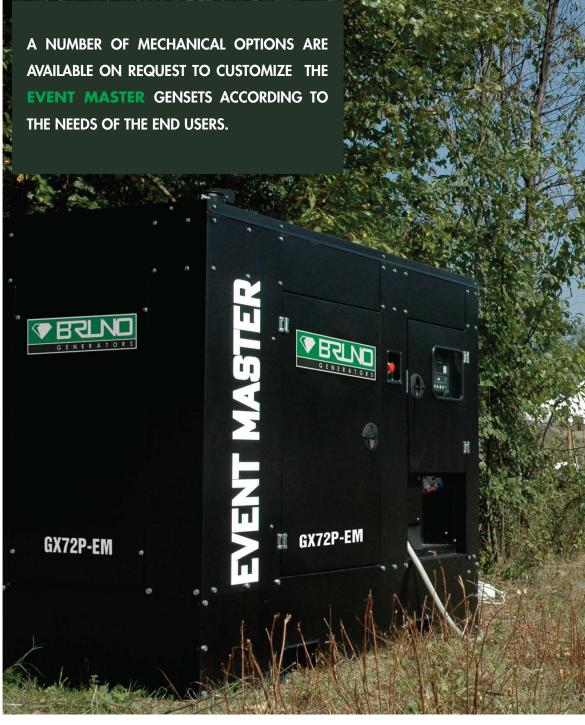

# EVENT MASTER SERIES

Specific for rental, events, film industry, residential applications

# ULTRA SILENT GENERATORS FOR ANY EVENT

# -VENT MASTER SERIES

**EVENT MASTER** is a series of supersilenced 1500rpm, water-cooled generating sets powered from 9 to 250 kVA.

The EVENT MASTER gensets are ideal for the entertainment industry (film, music...) and for residential areas (hotels, residences...) and are equipped with PERKINS, CUMMINS, JOHN DEERE, VOLVO PENTA, MITSUBISHI, LOMBARDINI AND IVECO industrial engines and with alternators of some of the world's most renowned brands.