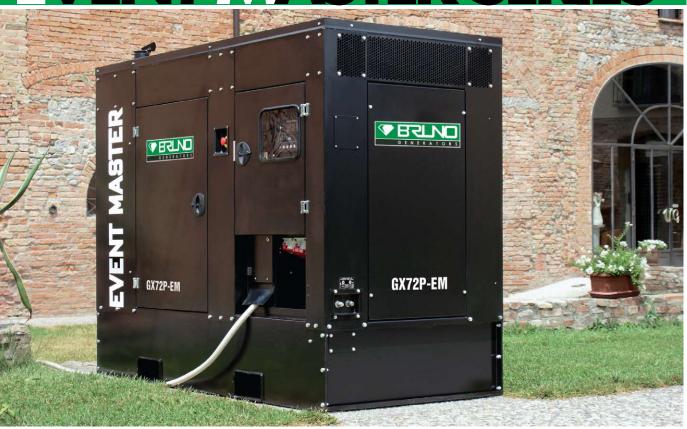

# EM SOUNDPROOF CANOPY

The special Bruno EVENT MASTER canopy is made of GALVANIZED STEEL which is pre-treated before being powder painted. The generators include internal DOUBLE RESIDENTIAL SILENCERS and SOUNDPROOFED TUNNELS.

This enables maximum noise reduction and more effective air flow.

The generators have been painted BLACK which is beneficial to applications in the film industry because the machines can be more readily hidden with photo editing applications.

#### **AMPLE ACCESS**

Hot galvanized standard canopy

Powder coating

High servicing level for radiator cleaning

Easy access for maintenance operation