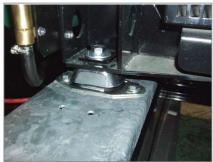

#### **BUNDED FUEL TANK**

These generating sets are equipped with A FULLY WITHDRAWABLE FUEL TANK. Access points for easy inspection and fuel tank cleaning, with internal baffles to prevent excessive fuel sloshing, are available on request. The fuel tanks are tested in a watertight container to check possible fuel leakage.

▲ High quality vibration dampers

▲ Bund base alarm

Fuel leakage detection test