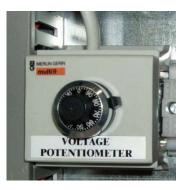

container to check possible fuel leakage.







▲ High quality vibration dampers

▲ Bund base alarm



Fuel leakage detection test











#### **SAFETY AT FIRST**





BRUNO OFFERS A WIDE RANGE OF ACCESSORIES TO INCREASE THE LEVE OF SAFETY OF ITS MACHINES.





- IP65 control module protection
- 2 Grounding rod
- Door opening alarm
- Lockable access doors

▲ Water separator filter Racor type



▲ Diesel-powered heater



▲ Electric engine water heater





▲ Electronic speed regulator

# MECHANICAL OPTIONS





▲ Single-axle road trailer



▲ Biaxial road trailer







▲ Oil extraction pump



▲ Oil extraction pump



▲ Bund base alarm



▲ Mechanical fuel level indicator



▲ Automatic fuel refilling kit







▲ Divertor valve kit for external fuel tank

## **ELECTRICAL OPTIONS**



▲ Voltage potentiometer



▲ Frequency potentiometer

# EVENT MASTER



**IDEAL FOR THE** 



▲ 50-60 Hz switch



▲ Battery isolator switch





▲ Free maintenance battery



▲ Battery charger



▲ 440-220 Volt switch











▲ Easy access to the genset's controller



treatment



heater



▲ Alternator butadienic protective ▲ Alternator anti-condensation ▲ Excitation device allowing 300% current for 10s



▲ Distribution board with sockets kit and power busbar



▲ Adjustable ELCB



▲ ELCB ON/OFF key switch



Power locks



▲ Non UE sockets



#### Q7510S/Q8610S







#### **LOAD SHARING CONTROL PANELS**

THE CONTROL PANELS Q7510S/Q8610S ALLOW THE SYNCHRONISATION OF UP TO 16 GENERATING SETS WITH LOAD SHARING.



**BRUNO** offers the opportunity to equip the **EVENT MASTER** gene