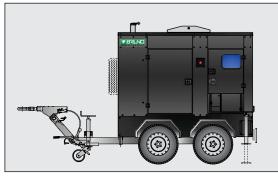

# **EASY HANDLING**

The **EVENT MASTER** generating sets are designed to allow EASE OF HANDLING.

They can be easily moved with a forklift or a crane through their central lifting eye. Their baseframe is also equipped with drag points and bumpers.

#### **HEAVY DUTY BASE FRAME**

REQUEST, THE **EVENT MASTER**SERIES CAN BE SUPPLIED WITH
A SPECIAL HEAVY DUTY BASE
FRAME, VERY SOLID AND WITH
DRAG POINTS FOR SAFE AND
EASY HANDLING ESPECIALLY ON
CONSTRUCTION SITES.

# MECHANICAL OPTIONS

▲ Single-axle road trailer

▲ Biaxial road trailer

▲ Oil extraction pump

▲ Oil extraction pump

▲ Bund base alarm

▲ Mechanical fuel level indicator

▲ Automatic fuel refilling kit