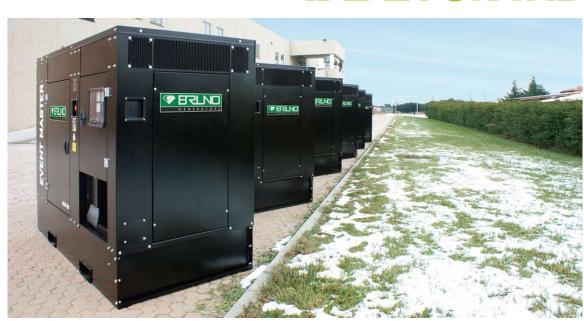

# EVENT MASTER SERIES

Specific for rental, events, film industry, residential applications

# ULTRA SILENT GENERATORS FOR ANY EVENT

# -VENT MASTER SERIES

**EVENT MASTER** is a series of supersilenced 1500rpm, water-cooled generating sets powered from 9 to 250 kVA.

The EVENT MASTER gensets are ideal for the entertainment industry (film, music...) and for residential areas (hotels, residences...) and are equipped with PERKINS, CUMMINS, JOHN DEERE, VOLVO PENTA, MITSUBISHI, LOMBARDINI AND IVECO industrial engines and with alternators of some of the world's most renowned brands.