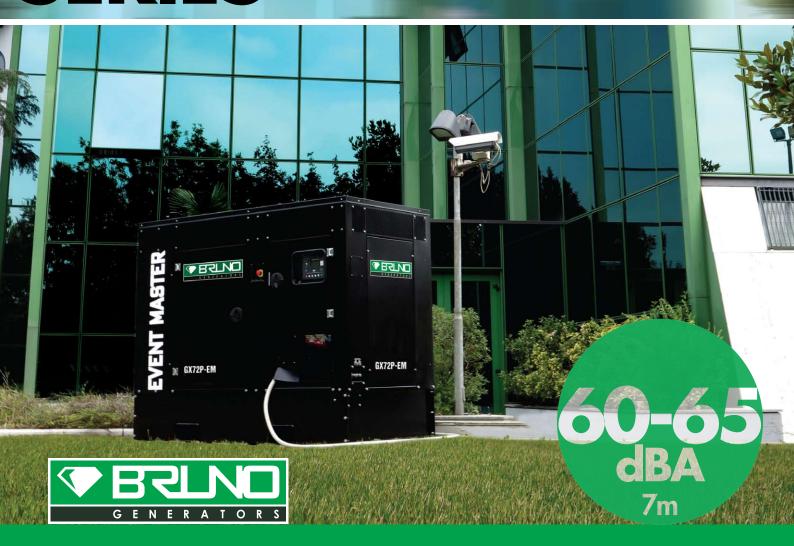

# EM SOUNDPROOF CANOPY

The special Bruno EVENT MASTER canopy is made of GALVANIZED STEEL which is pre-treated before being powder painted. The generators include internal DOUBLE RESIDENTIAL SILENCERS and SOUNDPROOFED TUNNELS.

This enables maximum noise reduction and more effective air flow.

The generators have been painted BLACK which is beneficial to applications in the film industry because the machines can be more readily hidden with photo editing applications.