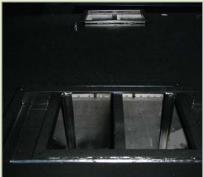

### **COOLING AIR FLOW**

Air flow conveyed inside a soundproofed tunnel

▲ Air inlet

▲ Bunded tank