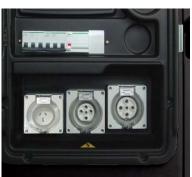

treatment

heater

▲ Alternator butadienic protective ▲ Alternator anti-condensation ▲ Excitation device allowing 300% current for 10s

▲ Distribution board with sockets kit and power busbar

▲ Adjustable ELCB

▲ ELCB ON/OFF key switch

Power locks

▲ Non UE sockets