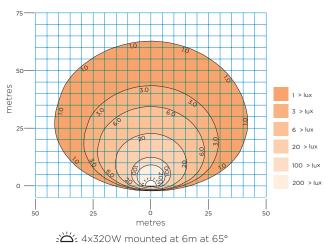

The model is designed to allow multiple specification options to bring real flexibility and customisation to the sector. This static light has a **265 hour run time**, with **four 320W LED lamps** delivering **144,000 lumens**. For a soft light solution, the SMC SL80 Pallet can be fitted with the Halo lamp head.

Similar models:

SL80 Pallet Halo

TL90 Evolve

TL90 Evolve Halo

| SPECIFICATION                |                         |
|------------------------------|-------------------------|
| Engine Model                 | Kubota Z482             |
| Engine Type                  | Diesel Water Cooled     |
| Engine RPM                   | 1500RPM                 |
| Engine Run Time              | 265 hours               |
| Voltage                      | 230V AC                 |
| Continuous Power             | 2.1kW                   |
| Standby Power                | 2.3kW                   |
| Engine Controllor (Standard) | Deep Sea DSE3110        |
| Alternator                   | Mecc Alte LT3-100       |
| Tank Capacity                | 170 litres              |
| Fuel Consumption             | 0.65 litres / hour      |
| Servicing Intervals          | 500 hours               |
| Bunding                      | Fully bunded all fluids |
| Noise Level at 7 Metres      | ≈ 61.5 dB(A)            |
|                              | 10./10                  |
| Mast Raise/Lower Time        | 12 / 18 seconds         |
| Mast Rotation                | 355°                    |
| Mast No. of Sections         | 8                       |
| Hydraulic System             | Bio - degradable oil    |
| Maximum Wind Speed           | 100kph / 60mph          |
| Lamp Specification           | 4 x 320W LED            |
| Lamp Voltage                 | 230V DC                 |
| Lumens                       | 144,000                 |
| Dusk 'till Dawn control      | Standard                |
| External Socket              | 1 x 270 v 16 Amps       |
| External Socket              | 1 x 230v 16 Amps        |