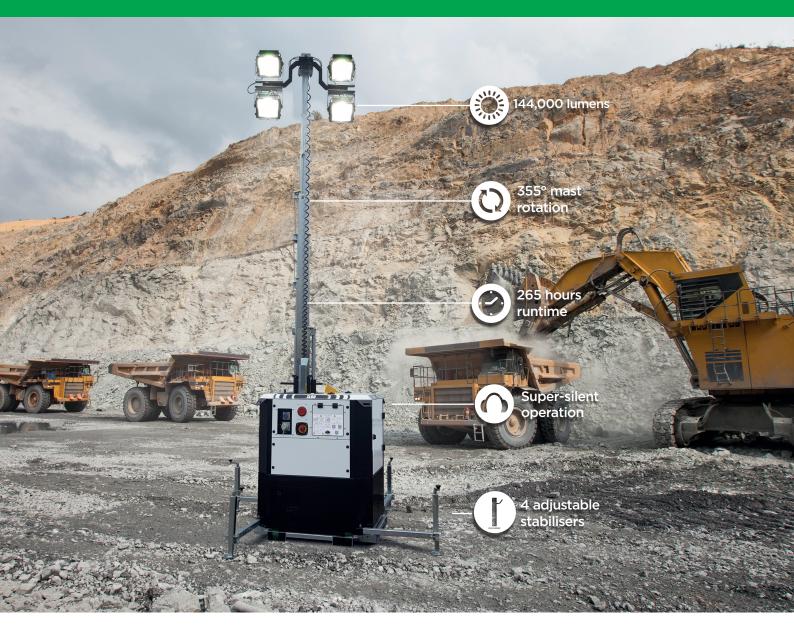

Developed to provide the market with a static eight-metre mast lighting tower and Kubota Z482 diesel engine, the **SMC SL80 Pallet** is a **highly transportable** and compact option, enabling **22 units to be loaded onto a trailer**. Designed with end user ease in mind, there is no need to open any panels to deploy stabilisers.

The model is designed to allow multiple specification options to bring real flexibility and customisation to the sector. This static light has a **265 hour run time**, with **four 320W LED lamps** delivering **144,000 lumens**. For a soft light solution, the SMC SL80 Pallet can be fitted with the Halo lamp head.

Similar models:

SL80 Pallet Halo

TL90 Evolve

TL90 Evolve Halo

| SPECIFICATION                |                         |
|------------------------------|-------------------------|
| Engine Model                 | Kubota Z482             |
| Engine Type                  | Diesel Water Cooled     |
| Engine RPM                   | 1500RPM                 |
| Engine Run Time              | 265 hours               |
| Voltage                      | 230V AC                 |
| Continuous Power             | 2.1kW                   |
| Standby Power                | 2.3kW                   |
| Engine Controllor (Standard) | Deep Sea DSE3110        |
| Alternator                   | Mecc Alte LT3-100       |
| Tank Capacity                | 170 litres              |
| Fuel Consumption             | 0.65 litres / hour      |
| Servicing Intervals          | 500 hours               |
| Bunding                      | Fully bunded all fluids |
| Noise Level at 7 Metres      | ≈ 61.5 dB(A)            |
|                              | 10./10                  |
| Mast Raise/Lower Time        | 12 / 18 seconds         |
| Mast Rotation                | 355°                    |
| Mast No. of Sections         | 8                       |
| Hydraulic System             | Bio - degradable oil    |
| Maximum Wind Speed           | 100kph / 60mph          |
| Lamp Specification           | 4 x 320W LED            |
| Lamp Voltage                 | 230V DC                 |
| Lumens                       | 144,000                 |
| Dusk 'till Dawn control      | Standard                |
| External Socket              | 1 x 270 v 16 Amps       |
| External Socket              | 1 x 230v 16 Amps        |